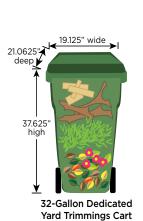

#### YARD TRIMMINGS BIN/CART - DEDICATED CARTS ONLY

Dedicated Yard Trimmings Carts are for clean yard trimmings only. Food scraps and food-soiled paper belong in the appropriate food scraps collection container. If no food scraps container is present, food scraps will go in the garbage.

96-gallon cart

64-gallon cart

32-gallon cart

1080 Walsh Avenue, Santa Clara, CA 95050 408-988-4500 voice • 408.330.7199 fax • www.MilpitasSanitation.com