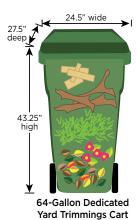

#### YARD TRIMMINGS BIN/CART - DEDICATED CARTS ONLY

Dedicated Yard Trimmings Carts are for clean yard trimmings only. Food scraps and food-soiled paper belong in the appropriate food scraps collection container. If no food scraps container is present, food scraps will go in the garbage.

96-gallon cart

64-gallon cart

32-gallon cart

1080 Walsh Avenue, Santa Clara, CA 95050 408-988-4500 voice • 408.330.7199 fax • www.MilpitasSanitation.com