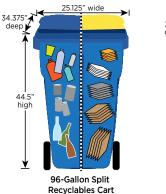

#### **RECYCLABLES SPLIT CART(S):**

64-gallon Recyclables Split Cart (32-gallons paper & fibers/32-gallons recyclable plastic, metal, glass containers)

96-gallon Recyclables Split Cart (48-gallons paper & fibers/48-gallons recyclable plastic, metal, glass containers)