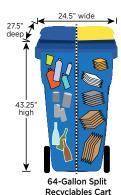

#### **RECYCLABLES SPLIT CART(S):**

64-gallon Recyclables Split Cart (32-gallons paper & fibers/32-gallons recyclable plastic, metal, glass containers)

96-gallon Recyclables Split Cart (48-gallons paper & fibers/48-gallons recyclable plastic, metal, glass containers)

#### MEDIUM 2-3 tall kitchen bags

A 64-gallon split cart with approximately 45-gallons for garbage (2-3 tall kitchen garbage bags) and 19-gallons for food scraps.