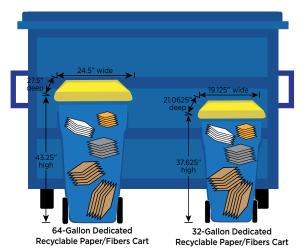

#### **FOOD SCRAPS BINS/CARTS:**

1 cubic yard bin 2 cubic yard bin 3 cubic yard bin 64-gallon cart

# 27.5" wide 21.0625" deep 21.0625" deep 37.625" high 37.625" high 32-Gallon Dedicated Garbage Cart 32-Gallon Dedicated Garbage Cart