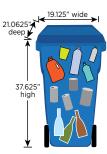

# 27.5" wide 21.0625" deep 21.0625" deep 37.625" high 37.625" high 32-Gallon Dedicated Garbage Cart 32-Gallon Dedicated Garbage Cart