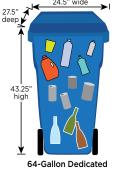

#### **DEDICATED RECYCLABLE** PLASTIC, METAL, GLASS **CONTAINERS CART**

96-gallon cart 64-gallon cart 32-gallon cart

32-Gallon Dedicated Recyclable Containers Cart