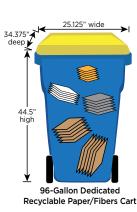

#### **DEDICATED PAPER/FIBERS RECYCLABLE BIN OR CART**

1 cubic yard bin

1.5 cubic yard bin

2 cubic vard bin

3 cubic yard bin

4 cubic yard bin

6 cubic yard bin

8 cubic yard bin

#### 96-gallon cart 64-gallon cart 32-gallon cart