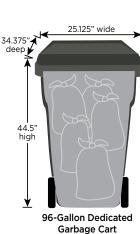

### **Multi-Family BINS & CARTS**

#### **GARBAGE BINS:**

1 cubic yard bin

1.5 cubic yard bin

2 cubic yard bin

3 cubic yard bin

4 cubic yard bin

6 cubic yard bin

8 cubic yard bin

## DEDICATED GARBAGE CARTS:

96-gallon cart

64-gallon cart

32-gallon cart

#### GARBAGE/ FOOD SCRAPS SPLIT CARTS:

LARGE MEDIUM SMALL



#### LARGE 3-4 tall kitchen bags



A 96-gallon split cart with approximately 67-gallons for garbage (3-4 tall kitchen garbage bags) and 29-gallons for food scraps.

## and and

#### MEDIUM 2-3 tall kitchen bags



A 64-gallon split cart with approximately 45-gallons for garbage (2-3 tall kitchen garbage bags) and 19-gallons for food scraps.

# 27.5" wide 21.0625" deep 21.0625" deep 37.625" high 37.625" high 32-Gallon Dedicated Garbage Cart 32-Gallon Dedicated Garbage Cart

#### SMALL 1-2 tall kitchen bags



A 64-gallon split cart with an insert for approximately 26-gallons for garbage (1-2 tall kitchen garbage bags) and 19-gallons for food scraps.

#### **FOOD SCRAPS BINS/CARTS:**

1 cubic yard bin 2 cubic yard bin 3 cubic yard bin 64-gallon cart







## anitation Multi-Family BINS &