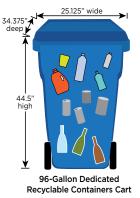

#### **DEDICATED RECYCLABLE** PLASTIC, METAL, GLASS **CONTAINERS CART**

96-gallon cart 64-gallon cart 32-gallon cart

32-Gallon Dedicated Recyclable Containers Cart