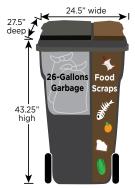

#### SMALL 1-2 tall kitchen bags

A 64-gallon split cart with an insert for approximately 26-gallons for garbage (1-2 tall kitchen garbage bags) and 19-gallons for food scraps.