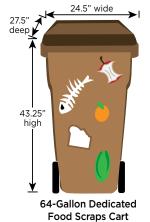

#### **FOOD SCRAPS BINS/CARTS:**

1 cubic yard bin 2 cubic yard bin 3 cubic yard bin 64-gallon cart