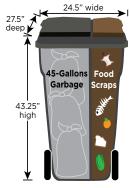

#### MEDIUM 2-3 tall kitchen bags

A 64-gallon split cart with approximately 45-gallons for garbage (2-3 tall kitchen garbage bags) and 19-gallons for food scraps.