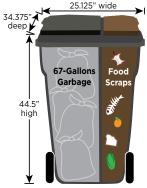

#### GARBAGE/ FOOD SCRAPS SPLIT CARTS:

LARGE MEDIUM SMALL

#### LARGE 3-4 tall kitchen bags

A 96-gallon split cart with approximately 67-gallons for garbage (3-4 tall kitchen garbage bags) and 29-gallons for food scraps.