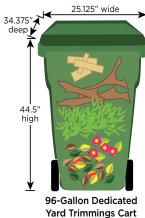

#### YARD TRIMMINGS BIN/CART - DEDICATED CARTS ONLY

Dedicated Yard Trimmings Carts are for clean yard trimmings only. Food scraps and food-soiled paper belong in the appropriate food scraps collection container. If no food scraps container is present, food scraps will go in the garbage.

96-gallon cart

64-gallon cart

32-gallon cart

1080 Walsh Avenue, Santa Clara, CA 95050 408-988-4500 voice • 408.330.7199 fax • www.MilpitasSanitation.com