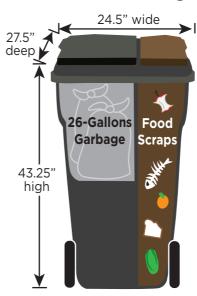

#### GARBAGE/FOOD SCRAPS SPLIT CART SIZES

#### SMALL 1-2 tall kitchen bags

A 64-gallon split cart with an insert for approximately 26-gallons for garbage (1-2 tall kitchen garbage bags) and 19-gallons for food scraps.