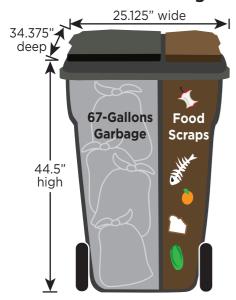

#### GARBAGE/FOOD SCRAPS SPLIT CART SIZES

### LARGE 3-4 tall kitchen bags

A 96-gallon split cart with approximately 67-gallons for garbage (3-4 tall kitchen garbage bags) and 29-gallons for food scraps.