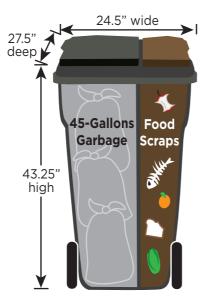

#### GARBAGE/FOOD SCRAPS SPLIT CART SIZES

# MEDIUM 2-3 tall kitchen bags

A 64-gallon split cart with approximately 45-gallons for garbage (2-3 tall kitchen garbage bags) and 19-gallons for food scraps.