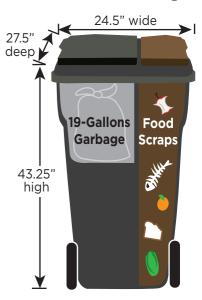

#### GARBAGE/FOOD SCRAPS SPLIT CART SIZES

## **EXTRA SMALL**1 tall kitchen bag

A 64-gallon split cart with an insert for approximately 19-gallons for garbage (1 tall kitchen garbage bag) and 19-gallons for food scraps.