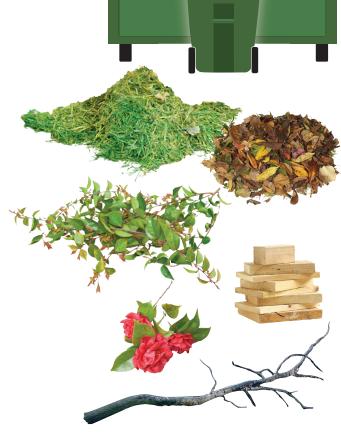

What belongs in the green **Yard Trimmings** cart or bin?

## YARD TRIMMINGS AND **CLEAN WOOD ONLY.**

- flowers & leaves
- · ivv & weeds
- · grass clippings
- small branches (less than 6" in diameter)
- tree stumps (smaller than 16" in diameter)
- untreated dimensional lumber (less than 24" long)