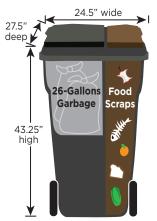

## MEDIUM 2-3 tall kitchen bags

A 64-gallon split cart with approximately 45-gallons for garbage (2-3 tall kitchen garbage bags) and 19-gallons for food scraps. SMALL 1-2 tall kitchen bags

A 64-gallon split cart with an insert for approximately 26-gallons for garbage (1-2 tall kitchen garbage bags) and 19-gallons for food scraps.