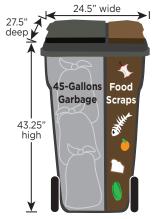

## MEDIUM 2-3 tall kitchen bags

A 64-gallon split cart with approximately 45-gallons for garbage (2-3 tall kitchen garbage bags) and 19-gallons for food scraps. SMALL 1-2 tall kitchen bags

A 64-gallon split cart with an insert for approximately 26-gallons for garbage (1-2 tall kitchen garbage bags) and 19-gallons for food scraps.