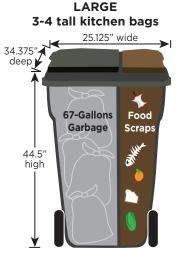

## GARBAGE/FOOD SCRAPS SPLIT CART SIZES & RATES

A 96-gallon split cart with approximately 67-gallons for garbage (3-4 tall kitchen garbage bags) and 29-gallons for food scraps.