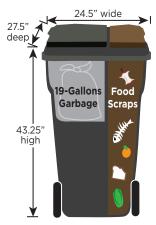

## EXTRA SMALL 1 tall kitchen bag

A 64-gallon split cart with an insert for approximately 19-gallons for garbage (1 tall kitchen garbage bag) and 19-gallons for food scraps.

Senior Rate Available

1080 Walsh Avenue, Santa Clara, CA 95050 408-988-4500 voice • 408.330.7199 fax • www.MilpitasSanitation.com