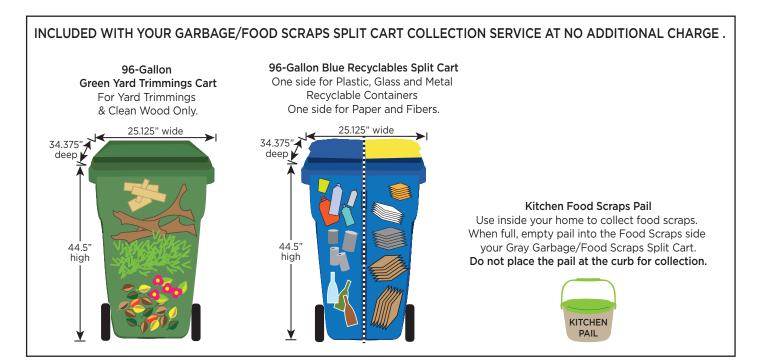

## GARBAGE/FOOD SCRAPS SPLIT CART SIZES & RATES



A 96-gallon split cart with approximately 67-gallons for garbage (3-4 tall kitchen garbage bags) and 29-gallons for food scraps.

## MEDIUM 2-3 tall kitchen bags



A 64-gallon split cart with approximately 45-gallons for garbage (2-3 tall kitchen garbage bags) and 19-gallons for food scraps. SMALL 1-2 tall kitchen bags



A 64-gallon split cart with an insert for approximately 26-gallons for garbage (1-2 tall kitchen garbage bags) and 19-gallons for food scraps.

Senior Rate Available

## EXTRA SMALL 1 tall kitchen bag



A 64-gallon split cart with an insert for approximately 19-gallons for garbage (1 tall kitchen garbage bag) and 19-gallons for food scraps.

Senior Rate Available



1080 Walsh Avenue, Santa Clara, CA 95050 408-988-4500 voice • 408.330.7199 fax • www.MilpitasSanitation.com