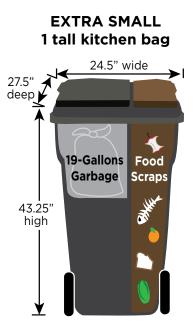

## SENIOR LOW VOLUME PROGRAM GARBAGE/FOOD SCRAPS SPLIT CART SIZES

an insert for approximately 26-gallons for garbage (1-2 tall kitchen garbage bags) and 19-gallons for food scraps.

A 64-gallon split cart with an insert for approximately 19-gallons for garbage (1 tall kitchen garbage bag) and 19-gallons for food scraps.