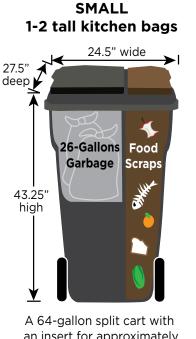

## SENIOR LOW VOLUME PROGRAM GARBAGE/FOOD SCRAPS SPLIT CART SIZES

an insert for approximately 26-gallons for garbage (1-2 tall kitchen garbage bags) and 19-gallons for food scraps.

A 64-gallon split cart with an insert for approximately 19-gallons for garbage (1 tall kitchen garbage bag) and 19-gallons for food scraps.